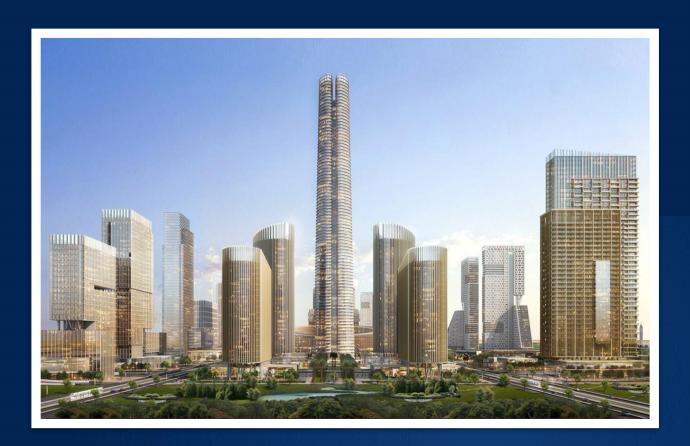

, Villas And Commercial Areas with more than 400 km of underground PE pipes.
- Gas in Building for more than 45000 client.

### 300.000.000 EGP CONTRACTS VALUE





### **NOOR SMART CITY**

### **Modern Egyptian Natural Gas Company**

Successfully Secured A Deal With The Biggest Arab Firm Specializing In Urban Investment, The Largest Smart, Green, And Environmentally Friendly City In Egypt

### **FIELD OF COMPANY**

- Major Underground Networks Within The City In Residential Areas, Villas And Commercial Areas
- Underground Networks Feeding The City

### 875.000.000 EGP CONTRACTS VALUE





## New Administrative Capital

The Modern Egyptian Natural Gas Company
Has implemented the underground networks and
main feeds in the New Administrative Capital as
well as the government district area.





# Some of our work in New Administrative Capital

Some of our work in New Administrative Capital

**Green River** 

Administrative control building

People's Square

Senate building

**Parliament building** 

**Central air conditioning station** 

Governmental facilities in the government district

Administration and operation building

Value: 88 Million EGP







## NEW ALAMEEN

## Some of our work in NEW ALAMEEN

**Al-masa Towers** 

The iconic tower

**Beach towers area** 

**Entertainment area** 

**Tulip Hotel** 

Misr Downtown Residence

**Downtown buildings** 

Residences for armed forces officers

**Latin Quarter** 







### **EXAMPLES OF OUR PROJECTS**













### **ADMINISTRATIVE CONTROL BUILDING**



### **GOVERNMENT DISTRICT**



### **GREEN RIVER**





### **HOTEL