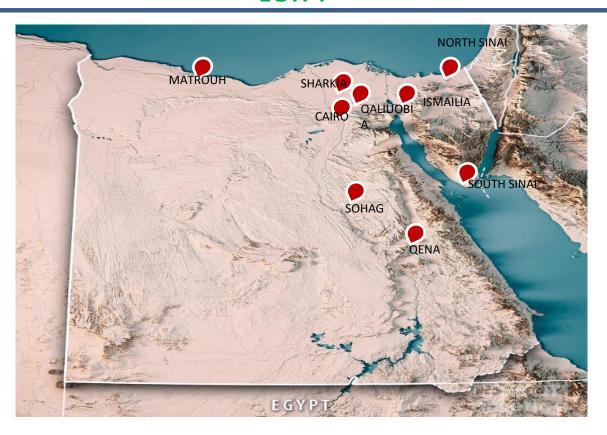

### **Our Working Areas**

**EGYPT** 

We are working in **EGYPT** under **EGAS** umbrella

**UAE** 

We are working in **UAE** AS **ADNOC** PREQUALIFIED CONTRATOR

**KSA** 

We are working in KSA as a pre-qualified contractor with Saudi Ministry of Energy