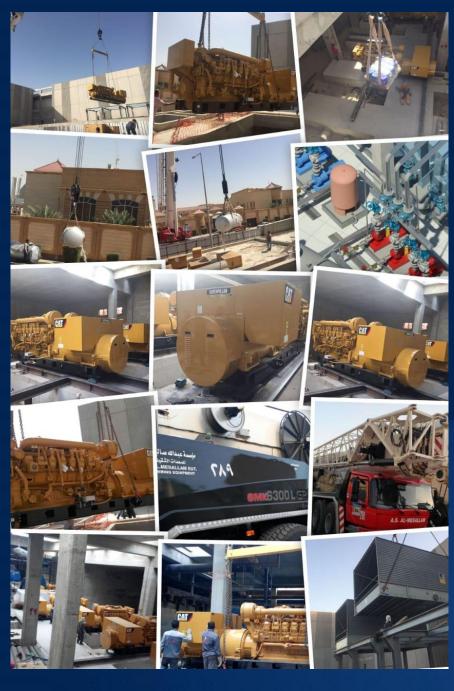

stallation Supervision Design, Hospital - Hail Installation Supervision 500 Bed Hail General hospital



## MEDICAL GAS PROJECTS

## ADAMA HOSPITAL- Riyadh, K.S.A. (30-Bed)

Design, supply, installation, test and commissioning of medical gas system equipment, "AMICO" Air and vacuum plant, Rigid pendant.



## MOI HOSPITAL, DAMMAM JAIL K.S.A. (30-Bed)

Installation, test and commissioning of medical gas system equipment, "CMS" Air and vacuum plant, AGSS Plant.



### ONE HUNDRED BED HOSPITALS AT DUBA & UMLOJ:

Installation, test and commissioning of complete medical gas system



### KING FAISAL SPECIALIST HOSPITAL & RESEARCH CENTER

(ANGIOGRAPHY Project) Supply, Installation, test and commissioning of medical gas system pipeline equipment.





# MEP (Mechanical, electrical and plumbing)







## **ELECTRICAL SERVICES**

- electrical design
- fabrication and installation( cable trays- ladder- rack - steel frames)
- cable laying . glancing and termination
- installation of lighting system
- erection and installation of L.V and M.V panels
- Cathodic protection syst







# INSTRUMENTATION CONTROL

- Instrumentation and control design
- Procurement
- Fabrication and instillation of perforated cable tray, steel stands
- Mechanical and pneumatic hook –up
- Instillation of junction boxes
- Junction boxes terminations
- Calibration all type of instrument (PT,FT,TT,LT Gauges control valves)
- Loop checks
- Continuity tests



#### **TRANSMITTER**









#### **CONTROL & SHUT DOWN VALVES**















## **OFFSHORE WORKS**

#### Modern Egyptian Natural Gas Company

Has Extens