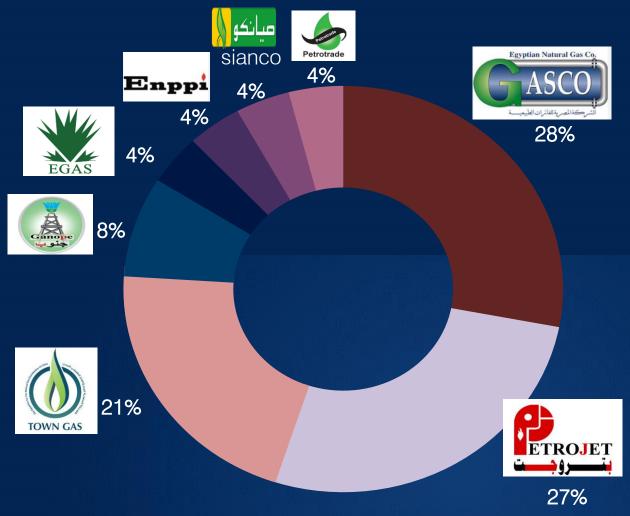

### **Our Working Areas**

**EGYPT** 

We are working in **EGYPT** under **EGAS** umbrella

**UAE** 

We are working in **UAE** AS **ADNOC** PREQUALIFIED CONTRATOR

**KSA** 

We are working in KSA as a pre-qualified contractor with Saudi Ministry of Energy