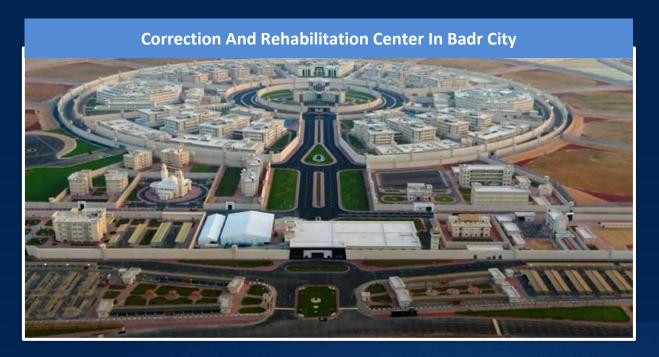

|
| Client  | Ministry Of Petroleum         |  |  |  |  |  |
| Value   | 105.000.000                   |  |  |  |  |  |

**Total Value National And Governmental Project:** 

**105.000.000** EGP



### **Educational institutions Projects:**

King Salman International
University
New Sohag University
Egyptian-Russian University
South Valley University









### **Health institutions Projects:**

Ground Networks Were
Implemented By The
Modern Egyptian
Natural Gas In 4 Hospitals
In Various Governorates Of
Egypt.





### **Ministry Of Interior Project:**

Suspended Steel Works , installations and networks To Deliver Natural Gas To The Repair And Rehabilitation Centers In The City  $10^{\text{TH}}$  Of Ramadan, The New City Of Akhmim, And The City Of Badr, With A Total Length Of **902** m



3

Correction And Rehabilitation Center

279.683.579 EGY

Total value Ministry Of Interior Project

54 facilities



### **Commercial And Entertainment Centers Projects**

The Modern Egyptian Natural Gas Company
Corporation Conducted Steel Installation Works
To Deliver Natural Gas To Various installations In
The Company's Different Work Areas

10 facilities

8.139M Total length





### **INDUSTRIAL DISTRICTS**

### **QENA**

- KEFT INDUSTRIAL ZONE
- HO INDUSTRIAL ZONE

### **SOHAG**

- WEST TAHTA INDUSTRIAL ZONE
- WEST GERGA INDUSTRIAL ZONE

### **SUEZ CANAL ATHOURTY**

- ABO KHALIFA
- TECHNOLOGY VALLY INDUSTRIAL ZONE
- EAST PORTSAID

### **ISMAILIA**

STEEL CAPITAL INDUSTRIAL ZONE

TOTAL CONTRACT VALUE 897,000,000 EGP

### **Our Costumers**













### INDUSTRIAL DISTRICTS

### **