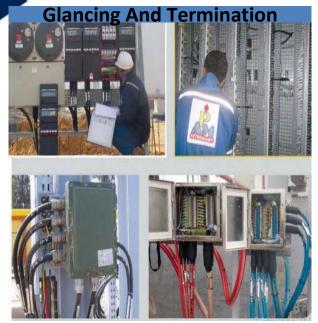

## Our Company SCOPE OF WORK

- Natural gas distribution networks
- Engineering services
- Pressure reduction systems (natural gas)
- Pipe work
- Engineering & design
- Construction
- On-site activities
- Station operation
- Technical support
- Maintenance
- Consulting
- Construction projects
- Instrumentation control

### **ENGINEERING SERVICES**

## Gas Pressure Reduction Systems and Piping Engineering:

- Conceptual design
- Plot plans & equipment location plans
- Piping general arrangement drawings for the above ground piping Tower, vessel, tank, etc....
- Orientation drawings Isometrics for all lines
- -Stress analysis reports for critical lines using the Caesar 11 program & pipe support design
- Piping material specification, supply specification for packages
- MRQs and MRPs preparation Bulk material quantifying
- Underground piping design for all U/G piping systems
- Updating of drawings and 30 CADD model to "AS- BUILT" status
- Field assistance for construction and start-up
- Detailed & block plastic model building