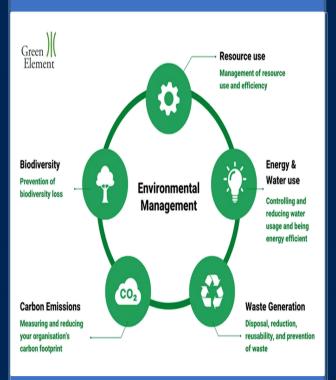

urage oil production.

- Produced water is a term for reservoir water that is produced along with the oil and gas phase.
- Portable water purification devices are self-contained, easily transported units used to purify water from untreated sources (such as rivers, lakes, and wells) for drinking purposes.

Design, Supply, Installation, Operation Support And Implementation Of Sewage Plant In Hood Negih With Capacity Of 6000 M3/Day To Take Part In Sustainable Sewage Services Program In Countryside (SRSSP) In Al-sharqiyah Governorate.

VALUE: 7 Million USD

السركة ميساه المشرب والعسرف المسمى بالشرفية

Design, Procurement, Installation Chlorine Unit & Electromechanical Works In MK Water Treatment Plant - Portsaid

VALUE: 5.4 Million USD





## **HSE**

### Système de gestion environnementale



La société égyptienne moderne de gaz naturel se concentre sur la réduction des effets négatifs des activités normales d'exploitation et de construction, en tenant compte de tous les défis environnementaux et des réglementations qui sauvent des vies

#### Règles de sauvetage



La compagnie égyptienne moderne de gaz naturel veille à ce que chaque individu se conforme aux réglementations et aux procédures d'urgence qui sauvent des vies, en reconnaissant sa responsabilité personnelle, en signalant ce qu'il considère comme des actes dangereux et en s'assurant qu'il est apte au travail



### **PROCESS SAFETY**

#### Modern Egyptian Natural Gas Company

achieved the highest levels of safety and occupational health in terms of the safe working hours at the sites of project implementation as we